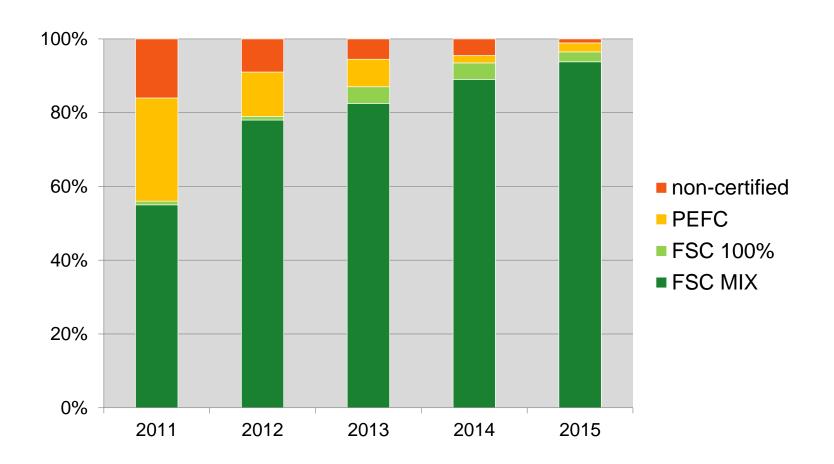

# BAM Residential Construction % Sustainable certified timber products purchased (2011-2015)