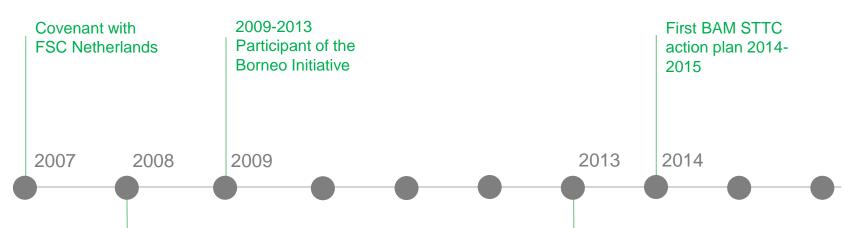

## BAM has a history of sustainable purchasing of timber

2008-2009 CoC certification of Dutch operating companies

Plantation of 400.000 fruit trees in Burundi

Winner FSC Chain award 2013 with project "100 Hoog"

Signing 'Bouw en Hout' covenant in the Netherlands

Participant of STTC