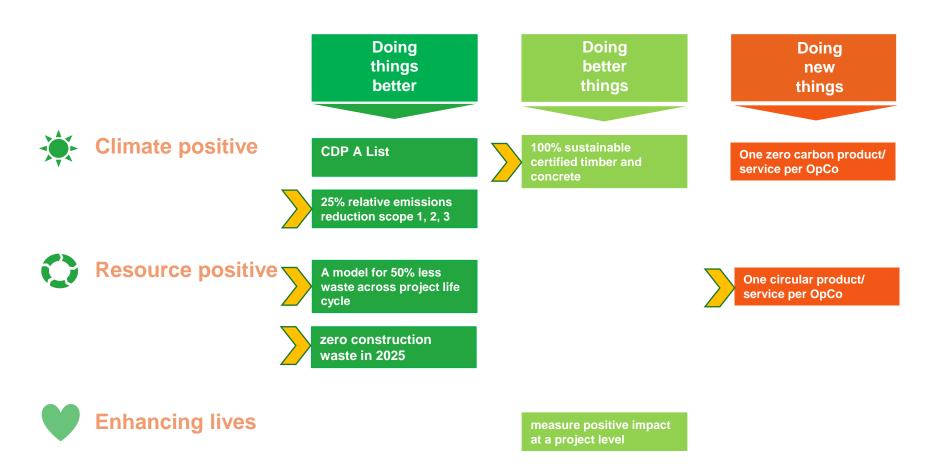

## BAM has a history of sustainable purchasing of timber

2008-2009 CoC certification of Dutch operating companies

Plantation of 400.000 fruit trees in Burundi

Winner FSC Chain award 2013 with project "100 Hoog"

Signing 'Bouw en Hout' covenant in the Netherlands

Participant of STTC