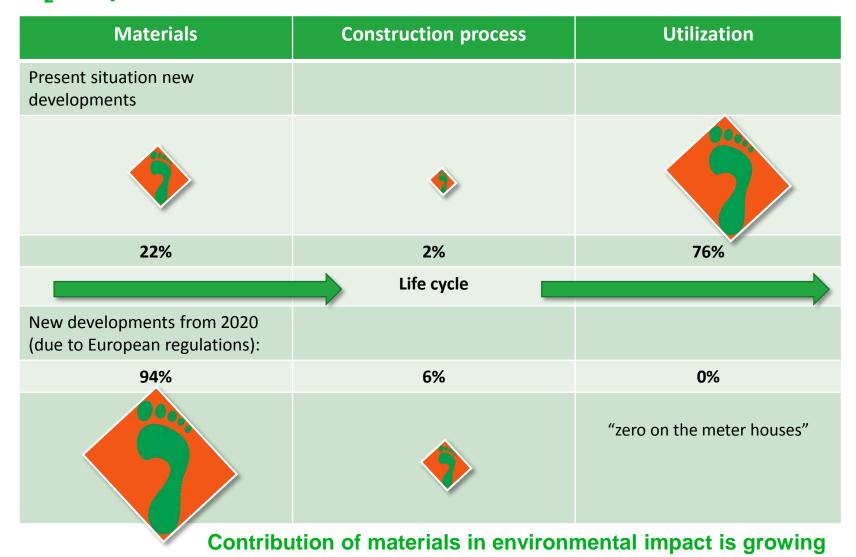

## Average terraced house contains approx. 3 cubic metres of timber products

- Stairs
- Roofs
- Windows and window frames
- Doors and door frames
- Inner leafs of cavity wall
- Kitchens
- Timber cladding
- Skirting
- Dormers
- Roof trims
- Skylights
- Beams
- Panels
- Poles;
- Fencing
- Garden sheds
  - Meter cupboard