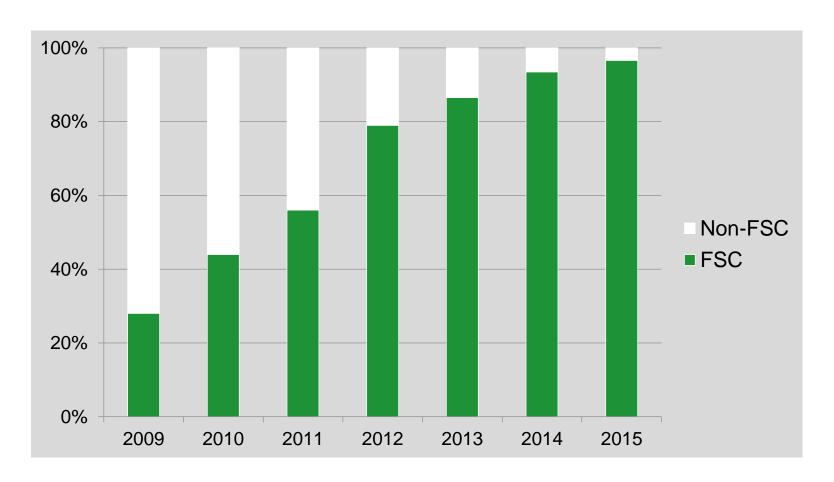

# **BAM Residential Construction**% FSC certified timber products purchased (2009-2015)